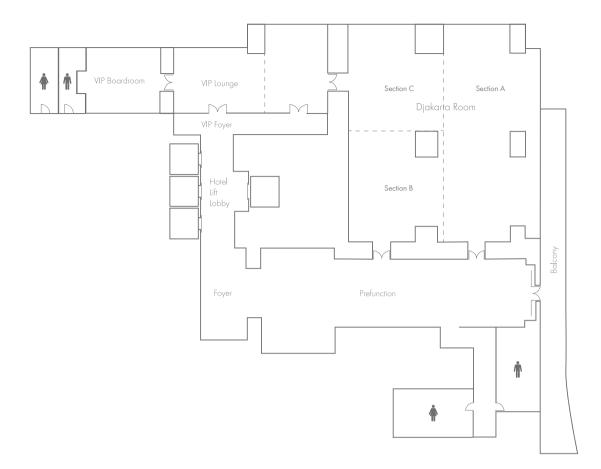

#### EVENTS ON TWO

The Djakarta function room offers a daylight concept with floor-to-ceiling glass windows and state-of-the-art event facilities.

- Divisible into 3 sections
- Medium size function room for up to 400 people
- Fresh-air balcony
- Adjoined with separate VIP Lounge and VIP Boardroom

| EVENTS ON TWO | SPACE      |            | CAPACITY  |         |           |         |  |
|---------------|------------|------------|-----------|---------|-----------|---------|--|
| (480 M2)      | SIZE IN M2 | DIMENSIONS | CLASSROOM | BANQUET | RECEPTION | THEATRE |  |
| Djakarta Room | 288        | 16 x 18    | 150       | 150     | 400       | 300     |  |
| Djakarta A    | 144        | 8×18       | 70        | 70      | 200       | 150     |  |
| Djakarta B    | 72         | 8 x 9      | 30        | 30      | 60        | 40      |  |
| Djakarta C    | 72         | 8 x 9      | 30        | 30      | 60        | 40      |  |
| Prefunction   | 192        | 24 x 8     | -         | 70      | 200       | 150     |  |
| VIP Lounge    | 80         | 16 x 5     | -         | 30      | 60        | 40      |  |
| VIP Boardroom | 40         | 8 x 5      | 20        | 20      | 50        | 30      |  |