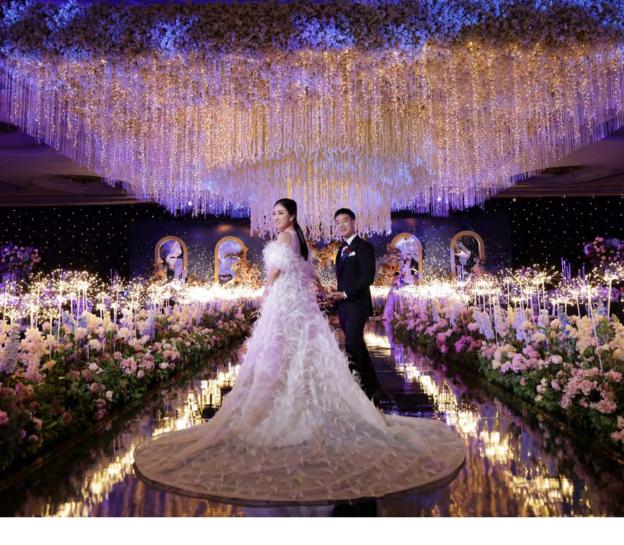

#### THE DIAN BALLROOM

The sublime Dian Ballroom, with over 2,500 square meters of stunning uninterrupted space and a ceiling as high as 9 metres, provides flexibility to host grand weddings.

- State-of-the-art tablet devices that control lighting, AV screen, projector and sound systems
- Retractable ceiling-mounted skyhook system provides mounting support, power and connections for audio, video, WiFi, and lighting equipment
- Three built-in LCD projectors, one for each section

- Three motorized ceiling-mounted projection screens (7 x 5 metres)
- Ample 3-phase power supply sockets throughout the ballroom
- Ultramodern modular live cooking stations provide flexibility for an interactive dining experience