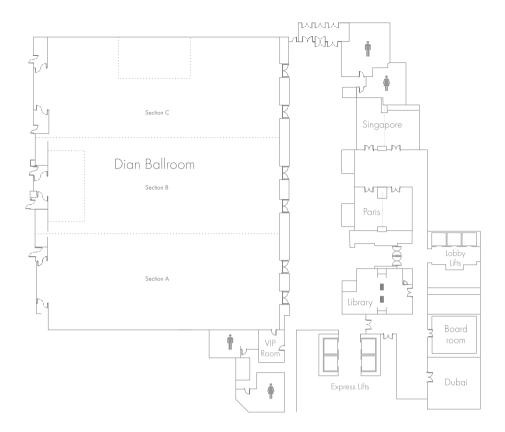

| LEVEL 11<br>VENUE | SPACE      |            | CAPACITY  |         |           |         |  |
|-------------------|------------|------------|-----------|---------|-----------|---------|--|
|                   | SIZE IN M2 | DIMENSIONS | CLASSROOM | BANQUET | RECEPTION | THEATRE |  |
| Singapore         | 98.6       | 8.5 x 11.6 | 36        | 50      | 80        | 65      |  |
| Singapore 1       | 43.3       | 8.5 x 5.1  | 14        | 20      | 40        | 35      |  |
| Singapore 2       | 55.3       | 8.5 x 6.5  | 18        | 20      | 40        | 35      |  |
| Paris             | 80         | 8×10       | 36        | 50      | 75        | 60      |  |
| Paris 1           | 40         | 8×5        | 15        | 10      | 30        | 30      |  |
| Paris 2           | 40         | 8×5        | 15        | 10      | 30        | 30      |  |
| Dubai             | 85.5       | 9 x 9.5    | 20        | 50      | 65        | 48      |  |
| Boardroom         | 52.5       | 7.5 x 7    | 16        | -       | -         | -       |  |
| Library           | 100        | 9×10       | -         | -       | -         | -       |  |
| Dian Ballroom     | 2,520      | 56 x45     | 1,500     | 1,200   | 3,000     | 2,400   |  |
| Section A         | 810        | 18 x 45    | 480       | 350     | 800       | 750     |  |
| Section B         | 855        | 19 x 45    | 480       | 350     | 800       | 750     |  |
| Section C         | 855        | 19 x 45    | 480       | 350     | 800       | 750     |  |
| Prefunction       | 672        | 12×56      | -         | -       | 500       | -       |  |